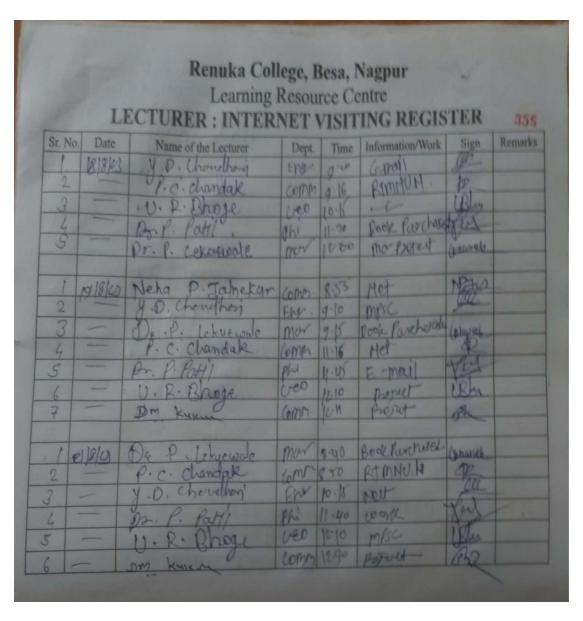

President: - Shri Himanshu E. Gedam Contact no.: 8149051026 Website: www.renukacollege.org
Officiating Principal: - Dr. Atul Mahajan
Contact no.: - 8237059575

| Y1                                              | Learning             | Resou                                                                                                                                                                                                                                                                                                                                                                                                                                                                                                                                                                                                                                                                                                                                                                                                                                                                                                                                                                                                                                                                                                                                                                                                                                                                                                                                                                                                                                                                                                                                                                                                                                                                                                                                                                                                                                                                                                                                                                                                                                                                                                                          | rce Ce | entre            |         |         |
|-------------------------------------------------|----------------------|--------------------------------------------------------------------------------------------------------------------------------------------------------------------------------------------------------------------------------------------------------------------------------------------------------------------------------------------------------------------------------------------------------------------------------------------------------------------------------------------------------------------------------------------------------------------------------------------------------------------------------------------------------------------------------------------------------------------------------------------------------------------------------------------------------------------------------------------------------------------------------------------------------------------------------------------------------------------------------------------------------------------------------------------------------------------------------------------------------------------------------------------------------------------------------------------------------------------------------------------------------------------------------------------------------------------------------------------------------------------------------------------------------------------------------------------------------------------------------------------------------------------------------------------------------------------------------------------------------------------------------------------------------------------------------------------------------------------------------------------------------------------------------------------------------------------------------------------------------------------------------------------------------------------------------------------------------------------------------------------------------------------------------------------------------------------------------------------------------------------------------|--------|------------------|---------|---------|
| THE RESERVE NAMED IN COLUMN 2 IS NOT THE OWNER. | ECTURER: INTER       | NET                                                                                                                                                                                                                                                                                                                                                                                                                                                                                                                                                                                                                                                                                                                                                                                                                                                                                                                                                                                                                                                                                                                                                                                                                                                                                                                                                                                                                                                                                                                                                                                                                                                                                                                                                                                                                                                                                                                                                                                                                                                                                                                            | VISIT  | ING REGIS        | TER     | 363     |
| Sr. No. Date                                    | Name of the Lecturer | Dept.                                                                                                                                                                                                                                                                                                                                                                                                                                                                                                                                                                                                                                                                                                                                                                                                                                                                                                                                                                                                                                                                                                                                                                                                                                                                                                                                                                                                                                                                                                                                                                                                                                                                                                                                                                                                                                                                                                                                                                                                                                                                                                                          | Time   | Information/Work | Sign    | Remarks |
| E 50 19/0                                       | J.D. Churcheri       | Fing                                                                                                                                                                                                                                                                                                                                                                                                                                                                                                                                                                                                                                                                                                                                                                                                                                                                                                                                                                                                                                                                                                                                                                                                                                                                                                                                                                                                                                                                                                                                                                                                                                                                                                                                                                                                                                                                                                                                                                                                                                                                                                                           | 8.30   | Opec             | ALL.    |         |
| 3 -                                             | P.c. chandak         | copy                                                                                                                                                                                                                                                                                                                                                                                                                                                                                                                                                                                                                                                                                                                                                                                                                                                                                                                                                                                                                                                                                                                                                                                                                                                                                                                                                                                                                                                                                                                                                                                                                                                                                                                                                                                                                                                                                                                                                                                                                                                                                                                           | 9.15   | H-1ist           | De      |         |
| 4                                               | Do Kulene            | Com                                                                                                                                                                                                                                                                                                                                                                                                                                                                                                                                                                                                                                                                                                                                                                                                                                                                                                                                                                                                                                                                                                                                                                                                                                                                                                                                                                                                                                                                                                                                                                                                                                                                                                                                                                                                                                                                                                                                                                                                                                                                                                                            | 10.10  | work.            | 22      |         |
| 1                                               | Lyonit O. Workmen    | Bom                                                                                                                                                                                                                                                                                                                                                                                                                                                                                                                                                                                                                                                                                                                                                                                                                                                                                                                                                                                                                                                                                                                                                                                                                                                                                                                                                                                                                                                                                                                                                                                                                                                                                                                                                                                                                                                                                                                                                                                                                                                                                                                            | 271.20 | Presect          | 9       |         |
| 6 -                                             | U. K. Bhoye          | 0.00                                                                                                                                                                                                                                                                                                                                                                                                                                                                                                                                                                                                                                                                                                                                                                                                                                                                                                                                                                                                                                                                                                                                                                                                                                                                                                                                                                                                                                                                                                                                                                                                                                                                                                                                                                                                                                                                                                                                                                                                                                                                                                                           | 12.00  | Bank             | Blus    |         |
| 6                                               | DM Kniem             | Com                                                                                                                                                                                                                                                                                                                                                                                                                                                                                                                                                                                                                                                                                                                                                                                                                                                                                                                                                                                                                                                                                                                                                                                                                                                                                                                                                                                                                                                                                                                                                                                                                                                                                                                                                                                                                                                                                                                                                                                                                                                                                                                            | 15.30  | RIMHO            | 32      |         |
| 1 1910                                          | 4. Cheretteri        | -                                                                                                                                                                                                                                                                                                                                                                                                                                                                                                                                                                                                                                                                                                                                                                                                                                                                                                                                                                                                                                                                                                                                                                                                                                                                                                                                                                                                                                                                                                                                                                                                                                                                                                                                                                                                                                                                                                                                                                                                                                                                                                                              |        |                  | 711     |         |
| 2 700                                           | (1).11               |                                                                                                                                                                                                                                                                                                                                                                                                                                                                                                                                                                                                                                                                                                                                                                                                                                                                                                                                                                                                                                                                                                                                                                                                                                                                                                                                                                                                                                                                                                                                                                                                                                                                                                                                                                                                                                                                                                                                                                                                                                                                                                                                | 8.39   | vennay           | Let-    |         |
| 0                                               | Wohlf D. Mc Sowin    | B. Com                                                                                                                                                                                                                                                                                                                                                                                                                                                                                                                                                                                                                                                                                                                                                                                                                                                                                                                                                                                                                                                                                                                                                                                                                                                                                                                                                                                                                                                                                                                                                                                                                                                                                                                                                                                                                                                                                                                                                                                                                                                                                                                         | 2841   | Lokpot .         |         |         |
| 0                                               | Neha P. Jalneka      |                                                                                                                                                                                                                                                                                                                                                                                                                                                                                                                                                                                                                                                                                                                                                                                                                                                                                                                                                                                                                                                                                                                                                                                                                                                                                                                                                                                                                                                                                                                                                                                                                                                                                                                                                                                                                                                                                                                                                                                                                                                                                                                                | 9.20   | .Set             | MES     |         |
| 5 -                                             | U. R. Broge          |                                                                                                                                                                                                                                                                                                                                                                                                                                                                                                                                                                                                                                                                                                                                                                                                                                                                                                                                                                                                                                                                                                                                                                                                                                                                                                                                                                                                                                                                                                                                                                                                                                                                                                                                                                                                                                                                                                                                                                                                                                                                                                                                | 10,19  | MARC             | Bhy     |         |
| 01                                              | P. C. Chamblak       | Comm                                                                                                                                                                                                                                                                                                                                                                                                                                                                                                                                                                                                                                                                                                                                                                                                                                                                                                                                                                                                                                                                                                                                                                                                                                                                                                                                                                                                                                                                                                                                                                                                                                                                                                                                                                                                                                                                                                                                                                                                                                                                                                                           |        | Het              | P       |         |
| 5                                               | DM. Kuru             | Comm.                                                                                                                                                                                                                                                                                                                                                                                                                                                                                                                                                                                                                                                                                                                                                                                                                                                                                                                                                                                                                                                                                                                                                                                                                                                                                                                                                                                                                                                                                                                                                                                                                                                                                                                                                                                                                                                                                                                                                                                                                                                                                                                          | 12.10  | F- Pera          | 32      |         |
| 1 08/9/10                                       | V 50 C) 11.          |                                                                                                                                                                                                                                                                                                                                                                                                                                                                                                                                                                                                                                                                                                                                                                                                                                                                                                                                                                                                                                                                                                                                                                                                                                                                                                                                                                                                                                                                                                                                                                                                                                                                                                                                                                                                                                                                                                                                                                                                                                                                                                                                |        |                  |         |         |
| 1100                                            | J.D. Chamelhay       | the state of the s |        | E-Popa           | ge .    |         |
| 5 = 1                                           | P.C. chandak .       | commo                                                                                                                                                                                                                                                                                                                                                                                                                                                                                                                                                                                                                                                                                                                                                                                                                                                                                                                                                                                                                                                                                                                                                                                                                                                                                                                                                                                                                                                                                                                                                                                                                                                                                                                                                                                                                                                                                                                                                                                                                                                                                                                          |        | MAAC             | A       |         |
| -   K                                           | chit D. Mestrany     | B. Com &                                                                                                                                                                                                                                                                                                                                                                                                                                                                                                                                                                                                                                                                                                                                                                                                                                                                                                                                                                                                                                                                                                                                                                                                                                                                                                                                                                                                                                                                                                                                                                                                                                                                                                                                                                                                                                                                                                                                                                                                                                                                                                                       | 1012   | Revert (         | er-     |         |
| 1                                               | D. K. Khoga          | U-00 1                                                                                                                                                                                                                                                                                                                                                                                                                                                                                                                                                                                                                                                                                                                                                                                                                                                                                                                                                                                                                                                                                                                                                                                                                                                                                                                                                                                                                                                                                                                                                                                                                                                                                                                                                                                                                                                                                                                                                                                                                                                                                                                         | 1.18   | Lokeit           | 1 Bluga |         |
|                                                 |                      | Comm 1                                                                                                                                                                                                                                                                                                                                                                                                                                                                                                                                                                                                                                                                                                                                                                                                                                                                                                                                                                                                                                                                                                                                                                                                                                                                                                                                                                                                                                                                                                                                                                                                                                                                                                                                                                                                                                                                                                                                                                                                                                                                                                                         | 0110   | work             | 62      |         |
| 1- N                                            | eha P. Julnebor 1    | comm 2                                                                                                                                                                                                                                                                                                                                                                                                                                                                                                                                                                                                                                                                                                                                                                                                                                                                                                                                                                                                                                                                                                                                                                                                                                                                                                                                                                                                                                                                                                                                                                                                                                                                                                                                                                                                                                                                                                                                                                                                                                                                                                                         | 000    | Perms            | ND-3x   |         |